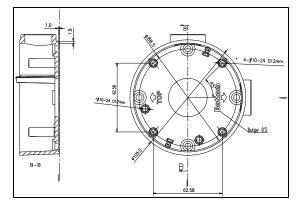

# DS-1260ZJ

#### Junction Box for Bullet Camera

#### Features:

• Aluminum alloy material with surface spray treatment

#### Dimension:





Note: The actual dome camera may vary from the picture above.

## Order Model:

DS-1260ZJ

#### Parameter:

| Model      | DS-1260ZJ        |
|------------|------------------|
|            | Junction Box for |
| Parameters | Bullet Camera    |
| Appearance | Hikvision White  |
| Material   | Aluminum Alloy   |
| Dimension  | Φ 88.5 mm        |
| Weight     | 251g             |

)

### Notice:

- The bracket should be installed on flat wall
- Waterproof rubber is necessary for outdoor application
- The wall must be capable of supporting over 3 times as much as the total weight of the camera and the mount.
- The maximum load capacity of the bracket is 4.5KG