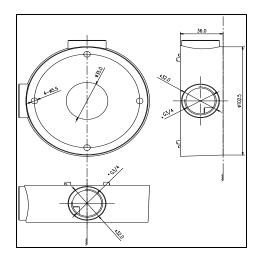

# DS-1260ZJ

#### Junction Box for Bullet Camera

#### Features:

• Aluminum alloy material with surface spray treatment

#### Dimension:





Note: The actual dome camera may vary from the picture above.

## Order Model:

DS-1260ZJ

#### Parameter:

| Model      | DS-1260ZJ        |
|------------|------------------|
|            | Junction Box for |
| Parameters | Bullet Camera    |
| Appearance | Hikvision White  |
| Material   | Aluminum Alloy   |
| Dimension  | Φ 88.5 mm        |
| Weight     | 251g             |

)

### Notice:

- The bracket should be installed on flat wall
- Waterproof rubber is necessary for outdoor application
- The wall must be capable of supporting over 3 times as much as the total weight of the camera and the mount.
- The maximum load capacity of the bracket is 4.5KG